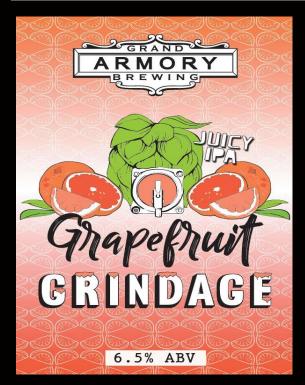

**RIGHT TO BEAR CRAFT** 

PROUDLY BREWED AND PACKAGED IN GRAND HAVEN, MI

**GRAPEFRUIT GRINDAGE** 6.5% ABV 37 IBU

A GRAPEFRUIT IPA FOR MUGS, CHILLIN, AND GRINDAGE, BUD-DY! THIS WHEEZIN' THE JUICE GRAPEFRUIT VARIANT MAKES YOU FEEL LIKE YOU'RE IN ENCINO, SNEAKING SLUSHEE PULLS RIGHT OFF THE MACHINE.